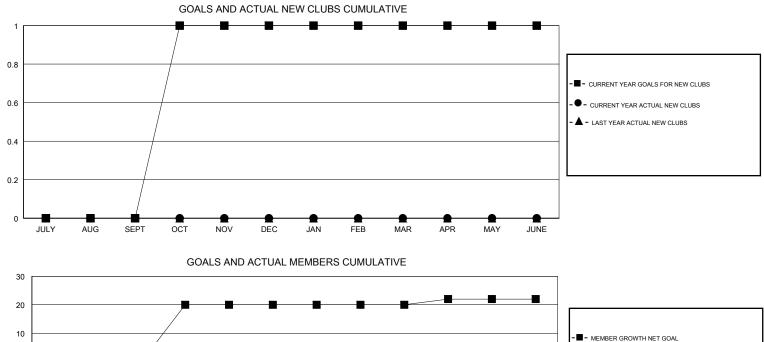

### GMT CA

| Clubs<br>RESULTS FOR 2018-2019 |   |   |   | Members<br>RESULTS FOR 2018-2019 |    |    |    |  |
|--------------------------------|---|---|---|----------------------------------|----|----|----|--|
|                                |   |   |   |                                  |    |    |    |  |
| JULY/AUG/SEPT                  | 0 | 0 | 0 | JULY/AUG/SEPT                    | 0  | 16 | 21 |  |
| OCT/NOV/DEC                    | 1 | 0 | 0 | OCT/NOV/DEC                      | 20 | 16 | 9  |  |
| JAN/FEB/MAR                    | 0 | 0 | 0 | JAN/FEB/MAR                      | 0  | 0  | 0  |  |
| APR/MAY/JUNE                   | 0 | 0 | 0 | APR/MAY/JUNE                     | 2  | 0  | 0  |  |